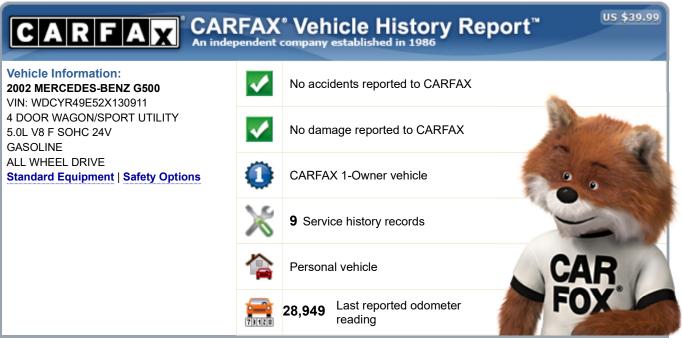

This CARFAX Vehicle History Report is based only on information supplied to CARFAX and available as of 4/23/19 at 11:22:21 AM (CDT). Other information about this vehicle, including problems, may not have been reported to CARFAX. Use this report as one important tool, along with a vehicle inspection and test drive, to make a better decision about your next used car.

| CARFAX Ownership History The number of owners is estimated |                                                                                                                                                                                                                                                                                                                                                                                                                                                                                                                                                                                                                                                                                                                                                                                                                                                                                                                                                                                                                                                                                                                                                                                                                                                                                                                                                                                                                                                                                                                                                                                                                                                                                                                                                                                                                                                                                                                                                                                                                                                                                                                                | 🍰 Owner 1  |
|------------------------------------------------------------|--------------------------------------------------------------------------------------------------------------------------------------------------------------------------------------------------------------------------------------------------------------------------------------------------------------------------------------------------------------------------------------------------------------------------------------------------------------------------------------------------------------------------------------------------------------------------------------------------------------------------------------------------------------------------------------------------------------------------------------------------------------------------------------------------------------------------------------------------------------------------------------------------------------------------------------------------------------------------------------------------------------------------------------------------------------------------------------------------------------------------------------------------------------------------------------------------------------------------------------------------------------------------------------------------------------------------------------------------------------------------------------------------------------------------------------------------------------------------------------------------------------------------------------------------------------------------------------------------------------------------------------------------------------------------------------------------------------------------------------------------------------------------------------------------------------------------------------------------------------------------------------------------------------------------------------------------------------------------------------------------------------------------------------------------------------------------------------------------------------------------------|------------|
| Year purchased                                             |                                                                                                                                                                                                                                                                                                                                                                                                                                                                                                                                                                                                                                                                                                                                                                                                                                                                                                                                                                                                                                                                                                                                                                                                                                                                                                                                                                                                                                                                                                                                                                                                                                                                                                                                                                                                                                                                                                                                                                                                                                                                                                                                | 2002       |
| Type of owner                                              |                                                                                                                                                                                                                                                                                                                                                                                                                                                                                                                                                                                                                                                                                                                                                                                                                                                                                                                                                                                                                                                                                                                                                                                                                                                                                                                                                                                                                                                                                                                                                                                                                                                                                                                                                                                                                                                                                                                                                                                                                                                                                                                                | Personal   |
| Estimated length of ownership                              | CARFAX                                                                                                                                                                                                                                                                                                                                                                                                                                                                                                                                                                                                                                                                                                                                                                                                                                                                                                                                                                                                                                                                                                                                                                                                                                                                                                                                                                                                                                                                                                                                                                                                                                                                                                                                                                                                                                                                                                                                                                                                                                                                                                                         | 17 years   |
| Owned in the following states/provinces                    | 10WNER                                                                                                                                                                                                                                                                                                                                                                                                                                                                                                                                                                                                                                                                                                                                                                                                                                                                                                                                                                                                                                                                                                                                                                                                                                                                                                                                                                                                                                                                                                                                                                                                                                                                                                                                                                                                                                                                                                                                                                                                                                                                                                                         | California |
| Estimated miles driven per year                            | The state of the s | 2,080/yr   |
| Last reported odometer reading                             |                                                                                                                                                                                                                                                                                                                                                                                                                                                                                                                                                                                                                                                                                                                                                                                                                                                                                                                                                                                                                                                                                                                                                                                                                                                                                                                                                                                                                                                                                                                                                                                                                                                                                                                                                                                                                                                                                                                                                                                                                                                                                                                                | 28,949     |

| CARFAX Title History  CARFAX guarantees the information in this section | 🍰 Owner 1                       |  |
|-------------------------------------------------------------------------|---------------------------------|--|
| Salvage   Junk   Rebuilt   Fire   Flood   Hail   Lemon                  | <b>Guaranteed</b><br>No Problem |  |

| CARFAX Additional History  Not all accidents / issues are reported to CARFAX                     | 🚨 Owner 1              |
|--------------------------------------------------------------------------------------------------|------------------------|
| Total Loss  No total loss reported to CARFAX.                                                    | No Issues<br>Reported  |
| Structural Damage  No structural damage reported to CARFAX.                                      | No Issues<br>Reported  |
| Airbag Deployment  No airbag deployment reported to CARFAX.                                      | No Issues<br>Reported  |
| Odometer Check  No indication of an odometer rollback.                                           | No Issues<br>Indicated |
| Accident / Damage  No accidents or damage reported to CARFAX.                                    | No Issues<br>Reported  |
| Manufacturer Recall Check with an authorized Mercedes-Benz dealer for any open recalls.          | No Recalls<br>Reported |
| Basic Warranty  Original warranty estimated to have expired. Interested in an extended warranty? | Warranty<br>Expired    |