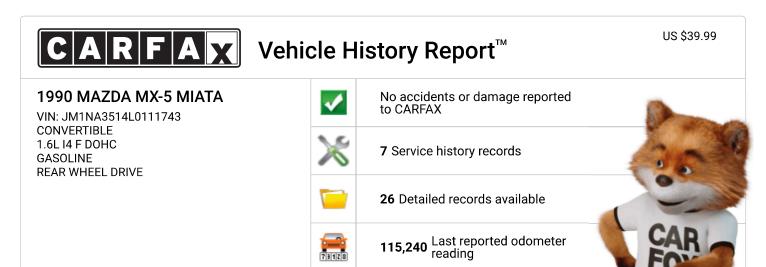

| CARFAX Additional History  Not all accidents / issues are reported to CARFAX    | Summary              |
|---------------------------------------------------------------------------------|----------------------|
| Total Loss<br>No total loss reported to CARFAX.                                 | ✓ No Issues Reported |
| Structural Damage No structural damage reported to CARFAX.                      | No Issues Reported   |
| Airbag Deployment No airbag deployment reported to CARFAX.                      | No Issues Reported   |
| Odometer Check No indication of an odometer rollback.                           | No Issues Indicated  |
| Accident / Damage No accidents or damage reported to CARFAX.                    | No Issues Reported   |
| Manufacturer Recall Check with an authorized Mazda dealer for any open recalls. | No Recalls Reported  |
| Basic Warranty No data reported to CARFAX.                                      | No Data Reported     |

| CARFAX       | Detailed History |          |  |
|--------------|------------------|----------|--|
| Date Mileage | Source           | Comments |  |

1 of 3 11/24/2021, 12:49 PM

| 06/29/1989NICBVehicle manufact08/19/199143,424California Inspection Station Los Altos, CAPassed emission08/26/199382,559California Inspection Station Ben Lomond, CAFailed emissions - Passed emission08/26/1997106,985California Inspection Station Ben Lomond, CAPassed emission09/03/1999111,022Service FacilityVehicle serviced | inspection                                                         |
|-------------------------------------------------------------------------------------------------------------------------------------------------------------------------------------------------------------------------------------------------------------------------------------------------------------------------------------|--------------------------------------------------------------------|
| Inspection Station Los Altos, CA  08/26/1993 82,559 California Inspection Station Ben Lomond, CA  08/26/1997 106,985 California Inspection Station Ben Lomond, CA  Passed emission Passed emission Ren Lomond, CA                                                                                                                   | inspection                                                         |
| Inspection Station Ben Lomond, CA  O8/26/1997 106,985 California Inspection Station Ben Lomond, CA  Passed emission Passed emission CA                                                                                                                                                                                              | inspection<br>ons inspection                                       |
| Inspection Station<br>Ben Lomond, CA                                                                                                                                                                                                                                                                                                |                                                                    |
| 09/03/1999 111 022 Service Facility Vahicle serviced                                                                                                                                                                                                                                                                                | ns inspection                                                      |
| Santa Rosa, CA                                                                                                                                                                                                                                                                                                                      |                                                                    |
| 09/03/1999 California Passed emission Inspection Station Santa Rosa, CA                                                                                                                                                                                                                                                             | ns inspection                                                      |
| 09/17/1999 California Title issued or up Motor Vehicle Dept. Sonoma, CA                                                                                                                                                                                                                                                             | odated                                                             |
| 08/27/2001 111,804 Service Facility Santa Rosa, CA Vehicle serviced                                                                                                                                                                                                                                                                 |                                                                    |
| 08/27/2001 California Passed emission Inspection Station Santa Rosa, CA                                                                                                                                                                                                                                                             | s inspection                                                       |
| 07/23/2003 112,327 Service Facility Santa Rosa, CA Vehicle serviced                                                                                                                                                                                                                                                                 |                                                                    |
| 07/23/2003 California Passed emission Inspection Station Santa Rosa, CA                                                                                                                                                                                                                                                             | s inspection                                                       |
| 08/25/2005 112,915 California Passed emission Inspection Station                                                                                                                                                                                                                                                                    | s inspection                                                       |
| 08/21/2007 113,112 California Passed emission Inspection Station                                                                                                                                                                                                                                                                    | ns inspection                                                      |
| 08/24/2009 113,348 California Passed emission Inspection Station Sonoma, CA                                                                                                                                                                                                                                                         | ns inspection                                                      |
| 08/25/2011 114,022 California Passed emission Inspection Station Sonoma, CA                                                                                                                                                                                                                                                         | s inspection                                                       |
| 08/21/2013 114,301 California Failed emissions Inspection Station Sonoma, CA                                                                                                                                                                                                                                                        | inspection                                                         |
| 08/22/2013 Vehicle Repair Center Sonoma, CA Vehicle serviced - Computer syste                                                                                                                                                                                                                                                       | m repaired                                                         |
| 08/22/2013 114,307 California Passed emission Inspection Station Sonoma, CA                                                                                                                                                                                                                                                         | ns inspection                                                      |
| 415-454-9240 - Recommended                                                                                                                                                                                                                                                                                                          | spection completed<br>maintenance performed<br>nd pressure checked |
| 99 Customer Favorites                                                                                                                                                                                                                                                                                                               |                                                                    |
| 08/27/2015 114,576 California Passed emission Inspection Station Sonoma, CA                                                                                                                                                                                                                                                         | ns inspection                                                      |
| 08/23/2017 115,090 California Failed emissions Inspection Station                                                                                                                                                                                                                                                                   | inspection                                                         |