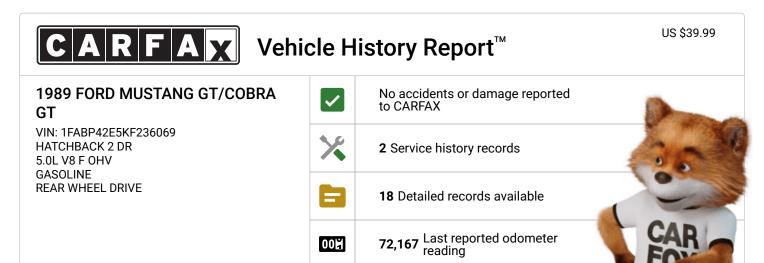

| CARFAX Additional History  Not all accidents / issues are reported to CARFAX              | Summary                |
|-------------------------------------------------------------------------------------------|------------------------|
| Total Loss No total loss reported to CARFAX.                                              | ✓ No Issues Reported   |
| Structural Damage No structural damage reported to CARFAX.                                | No Issues Reported     |
| Airbag Deployment No airbag deployment reported to CARFAX.                                | No Issues Reported     |
| Odometer Check No indication of an odometer rollback.                                     | No Issues Indicated    |
| Accident / Damage No accidents or damage reported to CARFAX.                              | No Issues Reported     |
| Manufacturer Recall A current list of recalls is available at <u>Ford Motor Company</u> . | No Recalls<br>Reported |
| Basic Warranty No data reported to CARFAX.                                                | No Data Reported       |