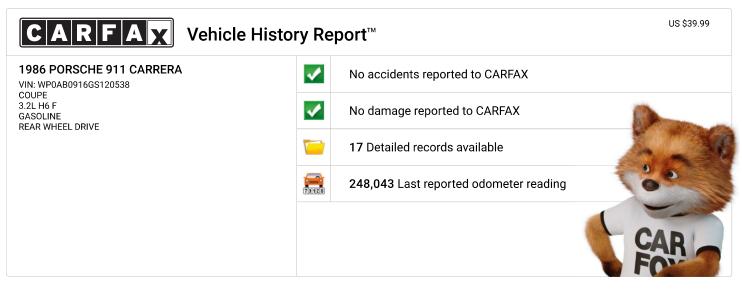

This CARFAX Vehicle History Report is based only on information supplied to CARFAX and available as of 11/7/19 at 7:47:17 PM (CST). Other information about this vehicle, including problems, may not have been reported to CARFAX. Use this report as one important tool, along with a vehicle inspection and test drive, to make a better decision about your next used car.

GUARANTEED - None of these major title problems were reported by a state Department of Motor Vehicles (DMV). If you find that any of these title problems were reported by a DMV and not included in this report, CARFAX will buy this vehicle back. Register | View Terms | View Certificate

| CARFAX Additional History   Not all accidents / issues are reported to CARFAX        | Summary             |
|--------------------------------------------------------------------------------------|---------------------|
| Total Loss<br>No total loss reported to CARFAX.                                      | Vo Issues Reported  |
| Structural Damage<br>No structural damage reported to CARFAX.                        | No Issues Reported  |
| Airbag Deployment<br>No airbag deployment reported to CARFAX.                        | Vo Issues Reported  |
| Odometer Check<br>No indication of an odometer rollback.                             | No Issues Indicated |
| Accident / Damage<br>No accidents or damage reported to CARFAX.                      | No Issues Reported  |
| Manufacturer Recall<br>Check with an authorized Porsche dealer for any open recalls. | No Recalls Reported |
| Basic Warranty<br>No data reported to CARFAX.                                        | No Data Reported    |